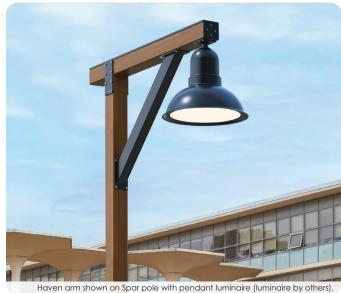

## Haven Wood Truss Style Fixture Mounting Arm

PROJECT NAME:

ELECTRICAL: Electrical raceway through center of pole into center of arm with access under aluminum top cover.

HARDWARE: All hardware securing Haven to the pole is stainless steel.

FIXTURE MOUNTING: Pendant mounting thread size to be specified.