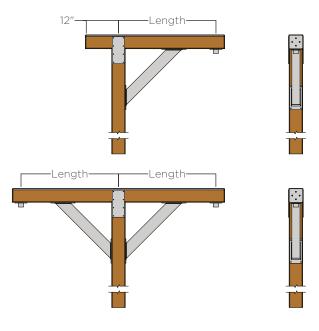

## ORDERING GUIDE: EXAMPLE: HAVEN-SNG-PEN-5-36-S3-C5-SPAR

| (          | HAVEN            |        | PEN                 | PEN      |                                                 |                             |                                                  |              |
|------------|------------------|--------|---------------------|----------|-------------------------------------------------|-----------------------------|--------------------------------------------------|--------------|
|            | 1                | 2      | 3                   |          | 4                                               | 5                           | 6                                                | 7            |
| 1          | Series           | 3      | Fixture             | 5        | Length                                          |                             | 7                                                | Metal Finish |
| HAVEN      | Haven            | PEN    | Pendant             | 24<br>36 | 24"<br>36"<br>48" <sup>(2)</sup><br>Wood Finish |                             | C* See color options on finishes technical sheet |              |
| 2          | Arm              | 4      | Size <sup>(1)</sup> | 48       |                                                 |                             | CSM                                              |              |
| SNG<br>DBL | Single<br>Double | 5<br>7 | 5"<br>7"            | 6        |                                                 |                             |                                                  |              |
|            |                  |        | 1                   | S*       |                                                 | options on<br>chnical sheet |                                                  |              |

<sup>1.</sup> Arm sizing must match pole sizing.

<sup>2.</sup> The 48" arm length option is only available on 7" Spar pole.