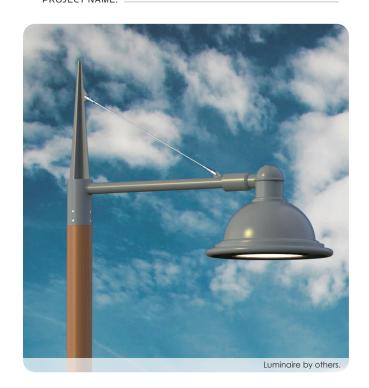

## Cate Aluminum Fixture Mounting Arm and Pole Spike Topper

PROJECT NAME:

**ELECTRICAL**: Electrical raceway through mounting tube to wire chase inside the pole.

HARDWARE: All luminaire hardware is stainless steel.

**FIXTURE MOUNTING**: Arm is made for 2 3/8" slip fit fixtures. Pendant mounting thread size to be specified. Avaiable with single fixture mounting or double fixture mounting at 180°.