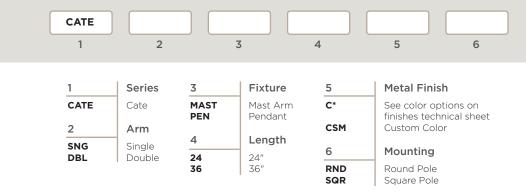

## Cate Aluminum Fixture Mounting Arm and Pole Spike Topper



PROJECT NAME:





## **SPECIFICATIONS:**

**CONSTRUCTION**: Made from an aluminum weldment of 6061-T6 aluminum plates and 6061-T6 aluminum tubes with a stainless steel tie back rod support

FINISHES AND MATERIALS: All aluminum parts are polyester powder coat painted to AAMA-2604 standards. Care and Maintenance

**ELECTRICAL**: Electrical raceway through mounting tube to wire chase inside the pole.

HARDWARE: All luminaire hardware is stainless steel.

**FIXTURE MOUNTING**: Arm is made for 2 3/8" slip fit fixtures. Pendant mounting thread size to be specified. Avaiable with single fixture mounting or double fixture mounting at 180°.

## ORDERING GUIDE: EXAMPLE: CATE-SNG-MAST-48-C5-RND