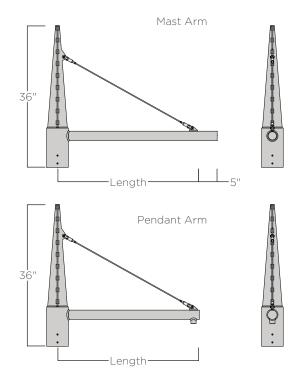

**ELECTRICAL**: Electrical raceway through mounting tube to wire chase inside the pole.

HARDWARE: All luminaire hardware is stainless steel.

**FIXTURE MOUNTING**: Arm is made for 2 3/8" slip fit fixtures. Pendant mounting thread size to be specified. Avaiable with single fixture mounting or double fixture mounting at 180°.