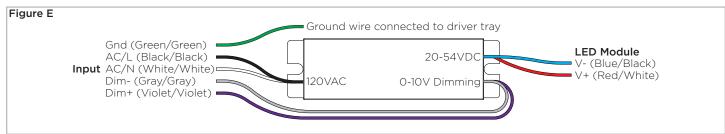

### Installation

Step 1: Turn off power to location.

- Step 3: Secure luminaire mounting cap to mounting plate using supplied screws.
- Step 4: Make wire connection in accordance to Figure D and push into junction box.
- Step 5: Screw luminaire into mounting cap until secured.
- Step 6: Turn power back on to location.