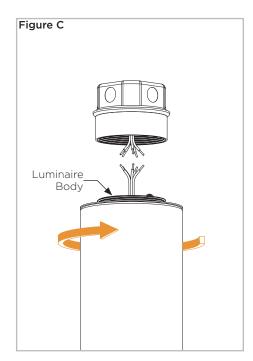

### Installation

Step 1: Turn off power to location.

- Step 3: Secure luminaire mounting cap to mounting plate using supplied screws.
- Step 4: Make wire connection in accordance to Figure D and push into junction box.
- Step 5: Screw luminaire into mounting cap until secured.
- Step 6: Turn power back on to location.