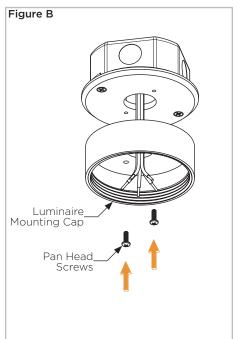

### Installation

Step 1: Turn off power to location.

- Step 3: Secure luminaire mounting cap to mounting plate using supplied screws.
- Step 4: Make wire connection in accordance to Figure D and push into junction box.
- Step 5: Screw luminaire into mounting cap until secured.
- Step 6: Turn power back on to location.