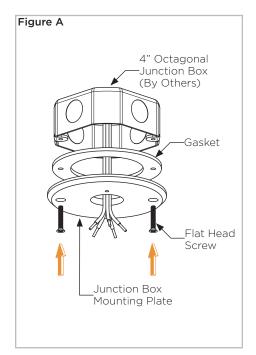

### Installation

Step 1: Turn off power to location.

- Step 3: Secure luminaire mounting cap to mounting plate using supplied screws.
- Step 4: Make wire connection in accordance to Figure D and push into junction box.
- Step 5: Screw luminaire into mounting cap until secured.
- Step 6: Turn power back on to location.