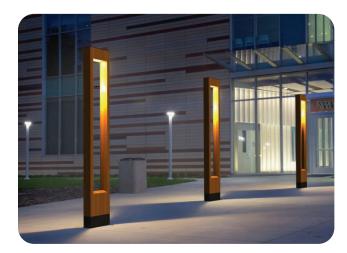

## Mac II XL Wood Body LED Column

PROJECT NAME:

Glulam solid wood column with LED light source.

#### **FEATURES:**

- High power, low wattage COB LED light source
- Solid glulam wood construction
- Concealed anchor bolt base and mounting hardware

#### **SPECIFICATIONS:**

**HOUSING**: Solid wood bollard is assembled through glulam construction and precision machined using CNC technology. Adhesive complies with ASTM D-2559 glulam construction specifications for extreme exposed weather conditions and is waterproof and rated for wet or dry use exposure.