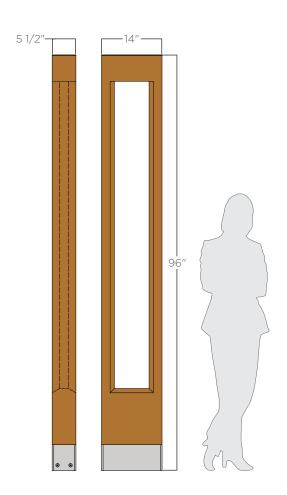

#### **SPECIFICATIONS:**

**HOUSING**: Solid wood bollard is assembled through glulam construction and precision machined using CNC technology. Adhesive complies with ASTM D-2559 glulam construction specifications for extreme exposed weather conditions and is waterproof and rated for wet or dry use exposure.

Driver compartment and baseplate concealed within metal base portion with tamper-resistant hardware. Anchor bolt kit includes (4) hot dip galvanized anchor bolts and fasteners and a ridged concrete pour template.