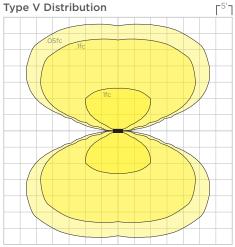

**OPTICAL SYSTEM**: LED boards have solderless connections for field upgradability. Available in 2700K, 3000K, 3500k and 4000K color temperatures with >90 CRI. Optics are UV resistant molded PMMA in Type III, IV, and V distributions. Consult factory for additional lumen output, CCT, and optical distribution options.

# Mac II XL Wood Body LED Column

PROJECT NAME:

MAC II XL-96-L27SO-3-S(X)-C(X)-UNV-STD

OSfc Ifc

MAC II XL-96-L27SO-3R-S(X)-C(X)-UNV-STD

Type III Rotated Distribution

MAC II XL-96-L27SO-5-S(X)-C(X)-UNV-STD