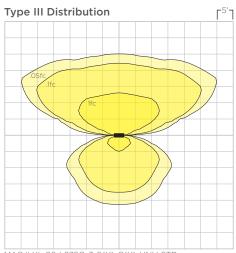

**OPTICAL SYSTEM**: LED boards have solderless connections for field upgradability. Available in 2700K, 3000K, 3500k and 4000K color temperatures with >90 CRI. Optics are UV resistant molded PMMA in Type III, IV, and V distributions. Consult factory for additional lumen output, CCT, and optical distribution options.

# Mac II XL Wood Body LED Column

PROJECT NAME:

MAC II XL-96-L27SO-3-S(X)-C(X)-UNV-STD

OSfc Ifc

MAC II XL-96-L27SO-3R-S(X)-C(X)-UNV-STD

Type III Rotated Distribution

MAC II XL-96-L27SO-5-S(X)-C(X)-UNV-STD