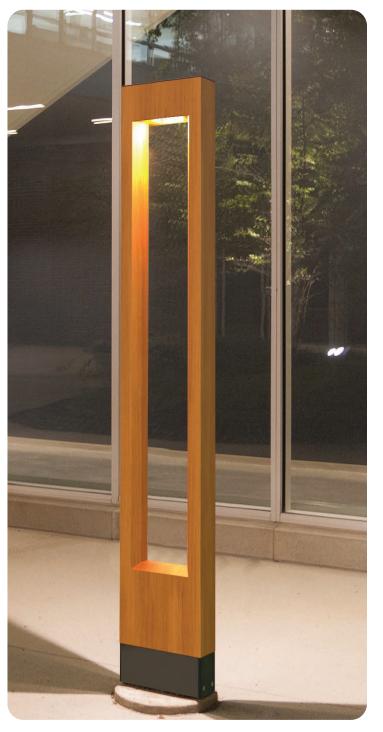

## Mac II XL Wood Body LED Column

PROJECT NAME:

Glulam solid wood column with LED light source.

#### **FEATURES:**

- High power, low wattage COB LED light source
- Solid glulam wood construction
- Concealed anchor bolt base and mounting hardware

#### **SPECIFICATIONS:**

**HOUSING**: Solid wood bollard is assembled through glulam construction and precision machined using CNC technology. Adhesive complies with ASTM D-2559 glulam construction specifications for extreme exposed weather conditions and is waterproof and rated for wet or dry use exposure.