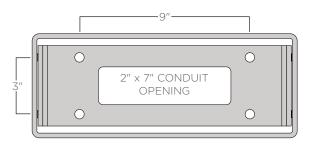

Driver compartment and baseplate concealed within metal base portion with tamper-resistant hardware. Anchor bolt kit includes (4) hot dip galvanized anchor bolts and fasteners and a ridged concrete pour template.

**ELECTRICAL**: Powered by a Class P 120-277VAC primary integral power supply. Standard output is 26W. Fixture is internally prewired to the electrical splice box located in the fixture base. System is 0-10V dimmable. Minimum -40°C operating temperature.