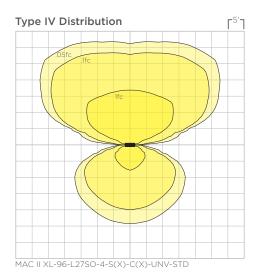

**OPTICAL SYSTEM**: LED boards have solderless connections for field upgradability. Available in 2700K, 3000K, 3500k and 4000K color temperatures with >90 CRI. Optics are UV resistant molded PMMA in Type III, IV, and V distributions. Consult factory for additional lumen output, CCT, and optical distribution options.

# Mac II XL Wood Body LED Column

PROJECT NAME:

MAC II XL-96-L27SO-3-S(X)-C(X)-UNV-STD

OSfc Ifc

MAC II XL-96-L27SO-3R-S(X)-C(X)-UNV-STD

Type III Rotated Distribution

MAC II XL-96-L27SO-5-S(X)-C(X)-UNV-STD