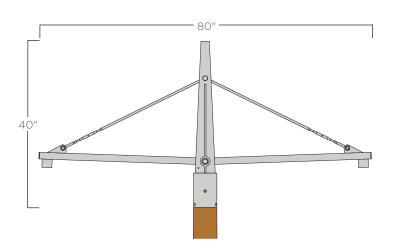

## Catelam Mast Arm and Pendant Lighting Bracket

| FIXTURE TYPE: |  |  |  |
|---------------|--|--|--|
|               |  |  |  |
|               |  |  |  |

PROJECT NAME:

Aluminum fixture mounting brakcets to attach mast arm and pendant fixtures to our wood poles.

## **FEATURES:**

- Easy mast arm or pendant fixture attachment
- 2° bracket incline

## **SPECIFICATIONS:**

CONSTRUCTION: Tapered 6063-T6 aluminum alloy tube with 6061-T6 extension plates. Steel outreach arm and bracing rod.

FINISHES AND MATERIALS: Parts are polyester powder coat painted.