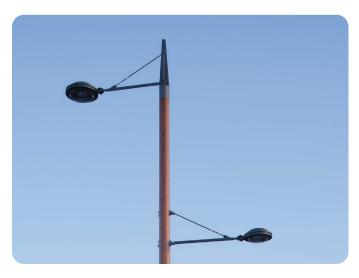

## Catelam Mast Arm and Pendant Lighting Bracket

| FIXTURE TYPE: |  |  |  |
|---------------|--|--|--|
|               |  |  |  |
|               |  |  |  |

PROJECT NAME:

Aluminum fixture mounting brakcets to attach mast arm and pendant fixtures to our wood poles.

## **FEATURES:**

- Easy mast arm or pendant fixture attachment
- 2° bracket incline