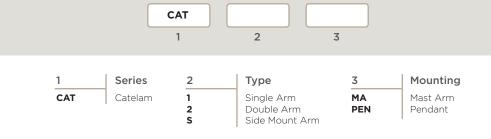

cket

| FIXTURE TYPE: |  |  |  |
|---------------|--|--|--|
|               |  |  |  |
|               |  |  |  |

PROJECT NAME:



Aluminum fixture mounting brakcets to attach mast arm and pendant fixtures to our wood poles.

## **FEATURES:**

- Easy mast arm or pendant fixture attachment
- 2° bracket incline

## **SPECIFICATIONS:**

CONSTRUCTION: Tapered 6063-T6 aluminum alloy tube with 6061-T6 extension plates. Steel outreach arm and bracing rod.

FINISHES AND MATERIALS: Parts are polyester powder coat painted.

HARDWARE: All arm fasteners are stainless steel.

**ELECTRICAL**: Wire raceway through arm into top of pole.

FIXTURE MOUNTING: Mounting attachement made as per lighting manufacture specified attachement mast arm size or pendant.











## ORDERING GUIDE: EXAMPLE: CAT-1-MA