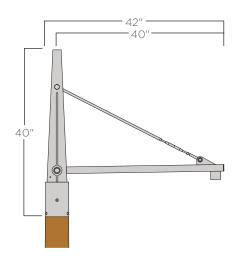

## **SPECIFICATIONS:**

CONSTRUCTION: Tapered 6063-T6 aluminum alloy tube with 6061-T6 extension plates. Steel outreach arm and bracing rod.

FINISHES AND MATERIALS: Parts are polyester powder coat painted.

HARDWARE: All arm fasteners are stainless steel.

**ELECTRICAL**: Wire raceway through arm into top of pole.

FIXTURE MOUNTING: Mounting attachement made as per lighting manufacture specified attachement mast arm size or pendant.