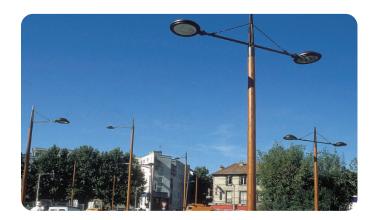

## Catelam Mast Arm and Pendant Lighting Bracket

| FIXTURE TYPE: |  |  |  |
|---------------|--|--|--|
|               |  |  |  |
|               |  |  |  |

PROJECT NAME:

Aluminum fixture mounting brakcets to attach mast arm and pendant fixtures to our wood poles.