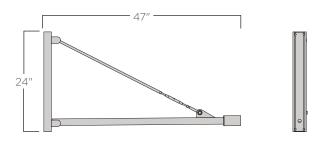

## Catelam Mast Arm and Pendant Lighting Bracket

| FIXTURE TYPE: |  |  |  |
|---------------|--|--|--|
|               |  |  |  |
|               |  |  |  |

PROJECT NAME:

Aluminum fixture mounting brakcets to attach mast arm and pendant fixtures to our wood poles.

## **FEATURES:**

- Easy mast arm or pendant fixture attachment
- 2° bracket incline

## **SPECIFICATIONS:**

CONSTRUCTION: Tapered 6063-T6 aluminum alloy tube with 6061-T6 extension plates. Steel outreach arm and bracing rod.

FINISHES AND MATERIALS: Parts are polyester powder coat painted.