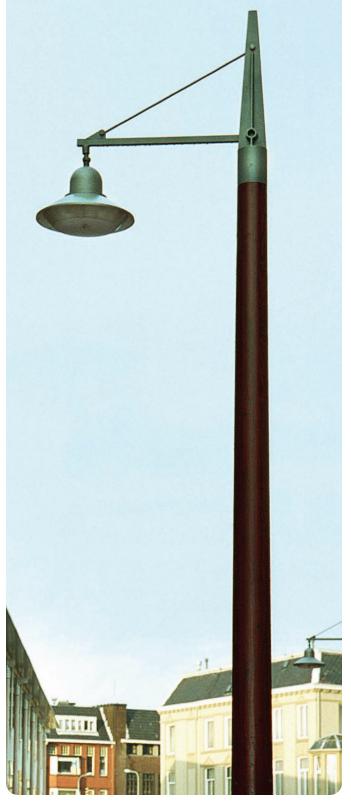

## Catelam Mast Arm and Pendant Lighting Bracket

| FIXTURE TYPE: |  |  |  |
|---------------|--|--|--|
|               |  |  |  |
|               |  |  |  |

PROJECT NAME:

Aluminum fixture mounting brakcets to attach mast arm and pendant fixtures to our wood poles.

## **FEATURES:**

- Easy mast arm or pendant fixture attachment
- 2° bracket incline