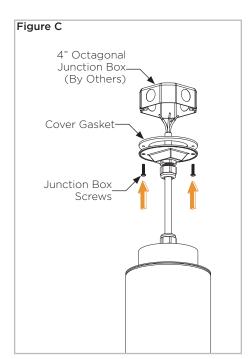

### Installation

- Step 1: Turn off power to location.
- Step 2: Screw cordgrip into 4" octagonal junction box cover. Slip power cord through junction box as shown in Figure A.
- Step 3: Adjust power cable to desired length and secure in place by tightening the cordgrip.
- Step 4: Make wire connection inside justion box (supplied by others).
- Step 5: Secure junction box cover and gasket to junction box using screws supplied with junction box.
- Step 6: Turn power back on to location.