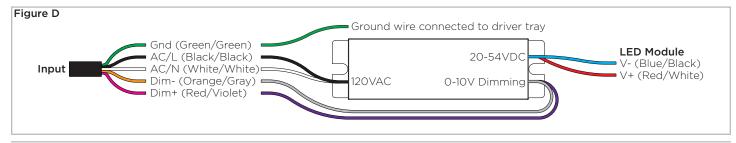

### Installation

- Step 1: Turn off power to location.
- Step 2: Screw cordgrip into 4" octagonal junction box cover. Slip power cord through junction box as shown in Figure A.
- Step 3: Adjust power cable to desired length and secure in place by tightening the cordgrip.
- Step 4: Make wire connection inside justion box (supplied by others).
- Step 5: Secure junction box cover and gasket to junction box using screws supplied with junction box.
- Step 6: Turn power back on to location.