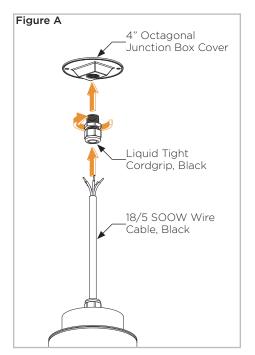

### Installation

- Step 1: Turn off power to location.
- Step 2: Screw cordgrip into 4" octagonal junction box cover. Slip power cord through junction box as shown in Figure A.
- Step 3: Adjust power cable to desired length and secure in place by tightening the cordgrip.
- Step 4: Make wire connection inside justion box (supplied by others).
- Step 5: Secure junction box cover and gasket to junction box using screws supplied with junction box.
- Step 6: Turn power back on to location.