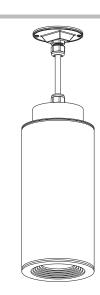

### Installation

- Step 1: Turn off power to location.
- Step 2: Screw cordgrip into 4" octagonal junction box cover. Slip power cord through junction box as shown in Figure A.
- Step 3: Adjust power cable to desired length and secure in place by tightening the cordgrip.
- Step 4: Make wire connection inside justion box (supplied by others).
- Step 5: Secure junction box cover and gasket to junction box using screws supplied with junction box.
- Step 6: Turn power back on to location.