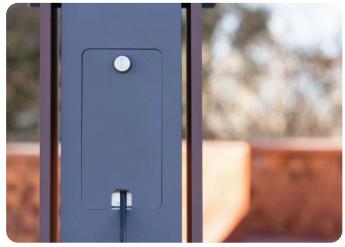

## Flush In-Use Receptacle Pole Accessory

PROJECT NAME:

Flush in-use cover with hidden duplex receptacle.

## **FEATURES:**

- Locking cover to prevent unauthorized use
- Design prevents water entry while in-use
- Retractable door for power cord
- Internal lanyard cable to prevent misplacement of cover when removed

## **SPECIFICATIONS:**

**CONSTRUCTION**: Aluminum 6061-T6 cover with 5052 water prevention tray.

**FINISHES AND MATERIALS**: Metal parts are polyester powder coat painted. <u>Care and Maintenance</u>

HARDWARE: All fasteners are stainless steel.

**ELECTRICAL**: Internal junction box porvided for duplex receptacle. Receptacle provided by others.

ORDERING GUIDE: EXAMPLE: ORTHO-13.5-C3-125-A12/LIN-B0-P1/S3-FDPX-STD

FDPX

1

1 Series
FDPX Flush In

Flush In-Use Receptacle