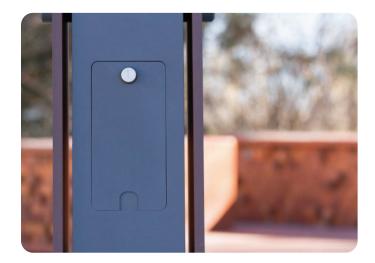

## Flush In-Use Receptacle Pole Accessory

PROJECT NAME:

Flush in-use cover with hidden duplex receptacle.

## **FEATURES:**

- Locking cover to prevent unauthorized use
- Design prevents water entry while in-use
- Retractable door for power cord
- Internal lanyard cable to prevent misplacement of cover when removed

## **SPECIFICATIONS:**

**CONSTRUCTION**: Aluminum 6061-T6 cover with 5052 water prevention tray.

**FINISHES AND MATERIALS**: Metal parts are polyester powder coat painted. <u>Care and Maintenance</u>

HARDWARE: All fasteners are stainless steel.

**ELECTRICAL**: Internal junction box porvided for duplex receptacle. Receptacle provided by others.

ORDERING GUIDE: EXAMPLE: ORTHO-13.5-C3-125-A12/LIN-B0-P1/S3-FDPX-STD

FDPX

1

1 Series
FDPX Flush In

Flush In-Use Receptacle