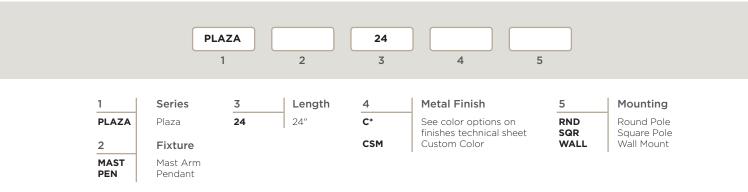

| 26"<br>            |
|                                                                           | 26"<br>Pendant Arm |
| Plaza arm shown on Beam pole with mast arm mounted luminaire (by others). | 24"                |

## **SPECIFICATIONS:**

CONSTRUCTION: Arm is a weldment of 6061-T6 aluminum tubes to a 6061-T6 aluminum backplate with 6061-T6 aluminum tie plate.

FINISHES AND MATERIALS: All exterior aluminum parts are polyester powder coat painted to AAMA-2604 standards. Care and Maintenance

ELECTRICAL: Electrical raceway through mounting tube to wire chase inside the pole.

HARDWARE: All luminaire hardware is stainless steel.

FIXTURE MOUNTING: Arm is made for 2 3/8" slip fit fixtures. Pendant mounting thread size to be specified.

## ORDERING GUIDE: EXAMPLE: PLAZA-MAST-24-C4-SQR