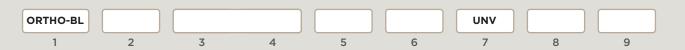

### ORDERING GUIDE: EXAMPLE: ORTHO-BL-42-L30SO-C5-P1/S3-UNV-STD

| 1                         | Series                                      | 4                    | Light Source <sup>(2)</sup>                                                                        | 7          | Voltage                 |
|---------------------------|---------------------------------------------|----------------------|----------------------------------------------------------------------------------------------------|------------|-------------------------|
| ORTHO-BL                  | Ortho LED Bollard                           | SO<br>MO             | Standard Output<br>Mid Output                                                                      | UNV        | 120-277V                |
| 2                         | Overall Height                              | но                   | High Output                                                                                        | 8          | Options                 |
| 42                        | 42"                                         | 5                    | Metal Finish                                                                                       | GFCI       | GFCI Box <sup>(4)</sup> |
| 3                         | Light Color                                 | C*                   | See color options on                                                                               | 9          | Special                 |
| L27<br>L30                | 2700K<br>3000K                              | CSM                  | finishes technical sheet<br>Custom Color                                                           | STD<br>MOD | Standard<br>Modified    |
| L35<br>L40                | 3500K<br>4000K                              | 6                    | Panel Material                                                                                     |            |                         |
| AMB<br>RGBW/27<br>RGBW/30 | Amber<br>RGBW with 2700K<br>RGBW with 3000K | P1/S*<br>P2/C*<br>WS | Wood (specify color) <sup>(3)</sup><br>Aluminum (specify color) <sup>(3)</sup><br>Weathering Steel |            |                         |
| RGBW/35<br>RGBW/40        | RGBW with 3500K<br>RGBW with 4000K          |                      |                                                                                                    |            |                         |