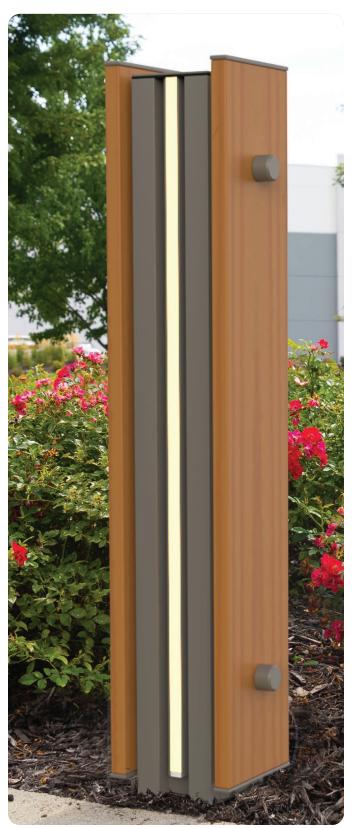

## structura

FIXTURE TYPE:

PROJECT NAME:

Aluminum bollard with a decorative LED strip and accent panels.

#### **FEATURES:**

- Comes in 42" height to match Ortho and Evo poles
- Available with wood, painted aluminum, or weathering steel accent panels
- Option for white, color, or color changing LEDs
- Concealed mounting hardware

**OPTICAL SYSTEM**: Encapsulated LED strips available in 2700K, 3000K, 3500K, 4000K, amber, red, green, blue, or RGBW color changing with smooth, dot-free illumination. Calculated L70 = 40,000 hours.

FINISHES AND MATERIALS: All exterior aluminum parts are polyester powder coat painted to AAMA-2604 standards. Wood accent panels are finished with a low VOC waterborne matte exterior finish containing UV and mildew inhibitors. Care and Maintenance