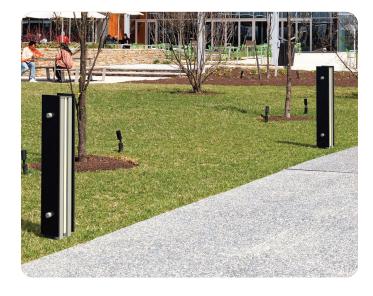

## structura

FIXTURE TYPE:

PROJECT NAME:

Aluminum bollard with a decorative LED strip and accent panels.

#### **FEATURES:**

- Comes in 42" height to match Ortho and Evo poles
- Available with wood, painted aluminum, or weathering steel accent panels
- Option for white, color, or color changing LEDs
- Concealed mounting hardware