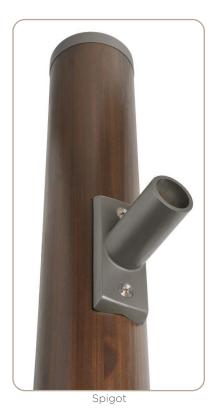

## **FEATURES:**

- Easy mast arm or yoke fixture attachment
- $\bullet$  5° mast arm incline on spigot
- Yoke mount brackets allows for adjustable rotation positioning and aiming ability.

**FIXTURE MOUNTING:** Spigot is made for 2 3/8" mast arm fittings. Yoke mount brackets designed for variety of bolt patterns.

**ORDERING GUIDE:** EXAMPLE: CENO-SNGL

CENO

1 2

1 CENO
CENO
CENO
Series
CENO
CENO
SPGT
SNGL
Single
Light Track