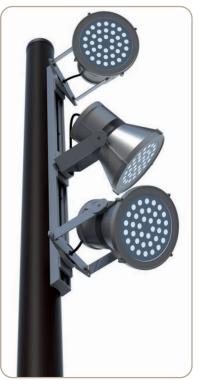

## Ceno Aluminum Fixture Mounting Brackets

PROJECT NAME:

Light Track

Aluminum fixture mounting brakcets to attach to wood poles.

## **FEATURES:**

- Easy mast arm or yoke fixture attachment
- $\bullet$  5° mast arm incline on spigot
- Yoke mount brackets allows for adjustable rotation positioning and aiming ability.