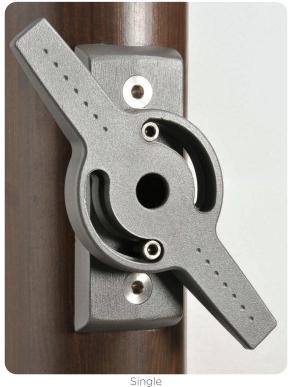

## **FEATURES:**

- Easy mast arm or yoke fixture attachment
- $\bullet$  5° mast arm incline on spigot
- Yoke mount brackets allows for adjustable rotation positioning and aiming ability.

**FIXTURE MOUNTING:** Spigot is made for 2 3/8" mast arm fittings. Yoke mount brackets designed for variety of bolt patterns.

**ORDERING GUIDE:** EXAMPLE: CENO-SNGL

CENO

1 2

1 CENO
CENO
CENO
Series
CENO
CENO
SPGT
SNGL
Single
Light Track