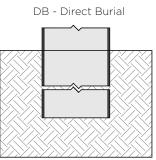

Bollard slips over an aluminum anchor bolt base and pinned for simple removal when necessary. Anchor bolt kit includes (4) hot dip galvanized anchor bolts and fasteners and a ridged concrete pour template. Direct burial anchor base option also available. Pinned base can be padlocked for security. Padlock by others.

#### ORDERING GUIDE: EXAMPLE: SPAR-TB-38-W-DB-S4-C3-STD

1. Direct burial designed to be embedded in soil. Embeddment into concrete can cause corrosion with aluminum base.