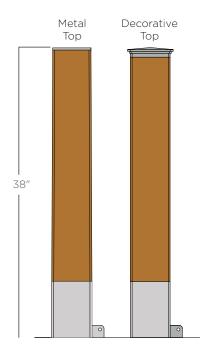

### **SPECIFICATIONS:**

**HOUSING:** Solid wood bollard is assembled through glulam construction and precision machined using CNC technology. Adhesive complies with ASTM D-2559 glulam construction specifications for extreme exposed weather conditions, is waterproof and rated for wet or dry use exposure.

FINISHES AND MATERIALS: Wood pieces are finished with a low VOC waterborne matte exterior finish containing UV and mildew inhibitors. All exterior aluminum parts are polyester powder coat painted to AAMA-2604 standards. <u>Care and Maintenance</u>