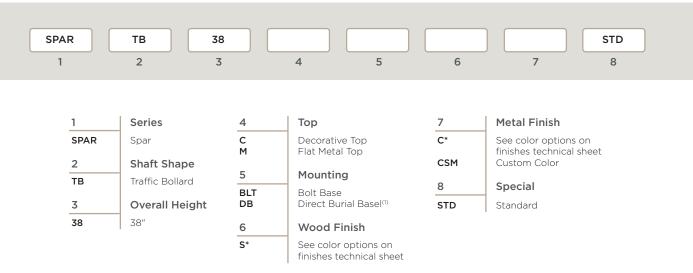

#### ORDERING GUIDE: EXAMPLE: SPAR-TB-38-W-DB-S4-C3-STD

1. Direct burial designed to be embedded in soil. Embeddment into concrete can cause corrosion with aluminum base.