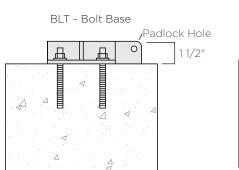

Bollard slips over an aluminum anchor bolt base and pinned for simple removal when necessary. Anchor bolt kit includes (4) hot dip galvanized anchor bolts and fasteners and a ridged concrete pour template. Direct burial anchor base option also available. Pinned base can be padlocked for security. Padlock by others.