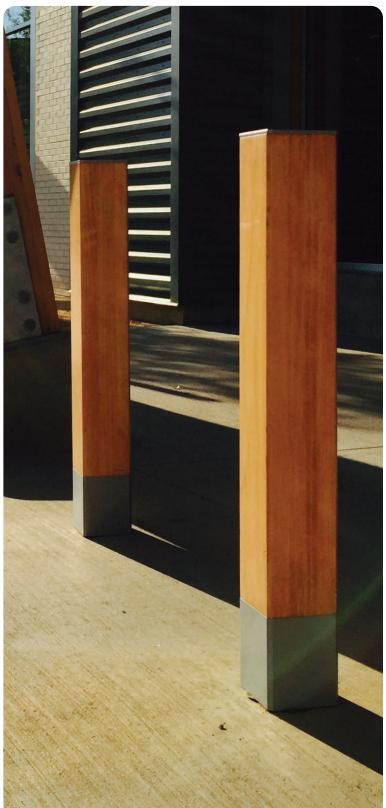

### **FEATURES:**

- Solid glulam wood construction
- Removable for vehicular access

### **SPECIFICATIONS:**

**HOUSING:** Solid wood bollard is assembled through glulam construction and precision machined using CNC technology. Adhesive complies with ASTM D-2559 glulam construction specifications for extreme exposed weather conditions, is waterproof and rated for wet or dry use exposure.

Bollard slips over an aluminum anchor bolt base and pinned for simple removal when necessary. Anchor bolt kit includes (4) hot dip galvanized anchor bolts and fasteners and a ridged concrete pour template. Direct burial anchor base option also available. Pinned base can be padlocked for security. Padlock by others.