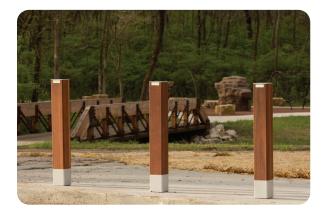

### **FEATURES:**

- Solid glulam wood construction
- Removable for vehicular access

### **SPECIFICATIONS:**

**HOUSING:** Solid wood bollard is assembled through glulam construction and precision machined using CNC technology. Adhesive complies with ASTM D-2559 glulam construction specifications for extreme exposed weather conditions, is waterproof and rated for wet or dry use exposure.

Bollard slips over an aluminum anchor bolt base and pinned for simple removal when necessary. Anchor bolt kit includes (4) hot dip galvanized anchor bolts and fasteners and a ridged concrete pour template. Direct burial anchor base option also available. Pinned base can be padlocked for security. Padlock by others.