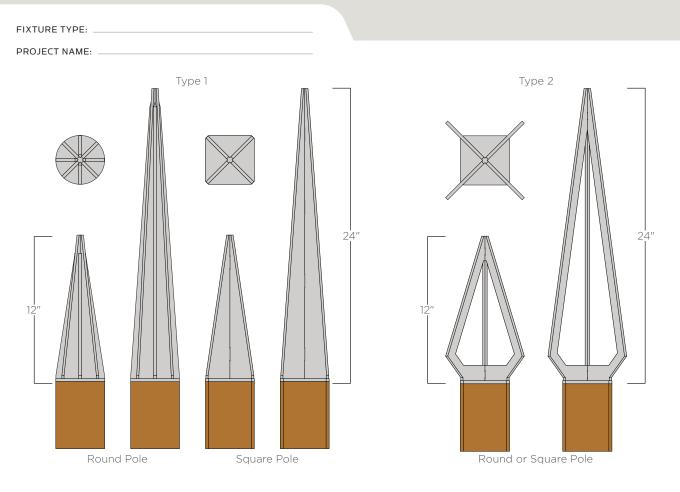

## Pole Toppers Aluminum Pole Toppers for Wood Poles

## **SPECIFICATIONS:**

**CONSTRUCTION**: Pole topper is a weldment of 6061-T6 aluminum mounting tube with 6061-T6 aluminum accent plates. Base dimension is sized in accordance with the dimension of the top of the pole (ordered separately).

## **ORDERING GUIDE:** EXAMPLE: PT-2-24-C5-SQR

|     | F                | Т        |            |     |                                               |            |                           |
|-----|------------------|----------|------------|-----|-----------------------------------------------|------------|---------------------------|
|     |                  | 1        | 2          | 3   | 4                                             | 5          |                           |
| 1   | Series           | 3        | Height     | 4   | Metal Finish                                  | 5          | Mounting                  |
| PT  | Pole Topper      | 12<br>24 | 12"<br>24" | C*  | See color options on finishes technical sheet | RND<br>SQR | Round Pole<br>Square Pole |
| 2   | Style            |          |            | CSM | Custom Color                                  |            |                           |
| 1 2 | Type 1<br>Type 2 |          |            |     |                                               |            |                           |