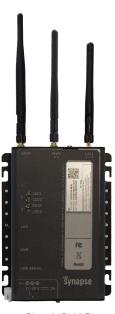

## **SYNAPSE OVERVIEW:**

The Synapse SimplySNAP site controller serves as the heart of your lighting solution, allowing local control without the internet using the SimplySNAP solution.

SimplySNAP is a wireless, on-site control solution for monitoring and controlling outdoor lighting via a SNAP mesh network. SimplySNAP provides a flexibility to manage your lighting, your way, with mobile-friendly Wi-Fi interface.

## **SPECIFICATIONS:**

**OPERATING ENVIRONMENT:** -40°F to 158°F operating temperature. Outdoor use with waterproof enclosure.

MOUNTING: DIN rail or wall mounted

**INPUT POWER**: 12-24V DC (barrel and terminal block connectors)

CELLULAR: Verizon 3G CDMA.

WI-FI: 802.11 a/b/g.

**RADIO**: SNAP 2.4 GHz; 802.15.4 with +20 dBm transmit power and -105 dBm receive sensitivity.

CERTIFICATIONS: FCC

WARRANT: 5 years

**INTERFACES:** 1 USB port with software updates and 1 ethernet port with wired access.

SimplySNAP Gateway

Wireless Controll Twist-Lock with Photocell<sup>(1)</sup>

Controller<sup>(1)</sup>

<sup>1.</sup> Wireless controller and twist-lock for other manufacturer's fixture.