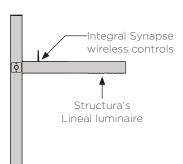

Choose one of our poles from a wide variety of styles that fit your space.

Select a luminaire by Structura with integral wireless control option or specify any other manufacturer's luminaire that has 0-10V dimming and Structura will coordinate the installation to our pole.