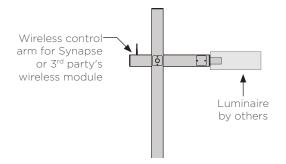

Utilize our SmartCity controls by Synapse or any 3<sup>rd</sup> party's controls and let us integrate it into our control arms.

Structura can also coordinate the commissioning of your site using the Synapse field support network, as well as providing controls for non-Structura products to be a part of your SmartCity network.