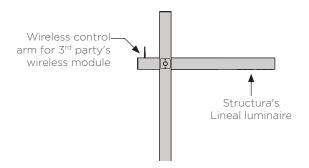

Choose one of our poles from a wide variety of styles that fit your space.

Select a luminaire by Structura with integral wireless control option or specify any other manufacturer's luminaire that has 0-10V dimming and Structura will coordinate the installation to our pole.

Utilize our SmartCity controls by Synapse or any 3<sup>rd</sup> party's controls and let us integrate it into our control arms.

Structura can also coordinate the commissioning of your site using the Synapse field support network, as well as providing controls for non-Structura products to be a part of your SmartCity network.