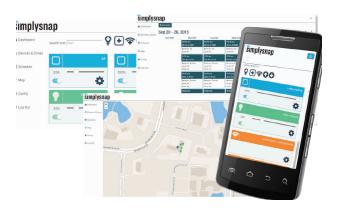

## **SYNAPSE OVERVIEW:**

The Synapse SimplySNAP site controller serves as the heart of your lighting solution, allowing local control without the internet using the SimplySNAP solution.

SimplySNAP is a wireless, on-site control solution for monitoring and controlling outdoor lighting via a SNAP mesh network. SimplySNAP provides a flexibility to manage your lighting, your way, with mobile-friendly Wi-Fi interface.

The system stores power data, zones, alarms, behaviors, and critical events locally for maintenance and troubleshooting; and provides municipal compliance via daily schedules, sensor controlled behaviors, and multiple dimming levels. With programmable schedules and easy setup, SimplySNAP is the perfect solution for remote sites or where internet is not desired.

## **FEATURES:**

- · No internet required
- No recurring software fee—buy once and use forever
- Multiple zone, behavior, events, and schedules
- SimplySNAP creates a Wi-Fi connection to smart phone, tablet, or PC
- Optional SimplySNAP Remote Access (SSRA) service available
- Firmware updates via USB flash drive
- Sunrise and sunset schedules driven by latitude and longitude
- · Optional cellular connectivity