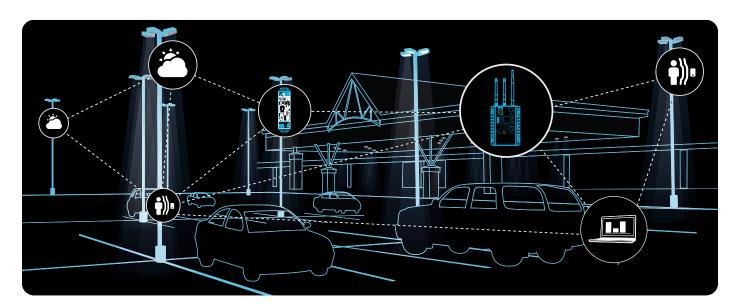

SmartCity technology revolutionizes how to control outdoor spaces, but don't let all of the technology change the look of your site.

Structura can help integrate and coordinate your technology and lighting needs into one key solution

Choose one of our poles from a wide variety of styles that fit your space.

Select a luminaire by Structura with integral wireless control option or specify any other manufacturer's luminaire that has 0-10V dimming and Structura will coordinate the installation to our pole.

Utilize our SmartCity controls by Synapse or any 3<sup>rd</sup> party's controls and let us integrate it into our control arms.

Structura can also coordinate the commissioning of your site using the Synapse field support network, as well as providing controls for non-Structura products to be a part of your SmartCity network.