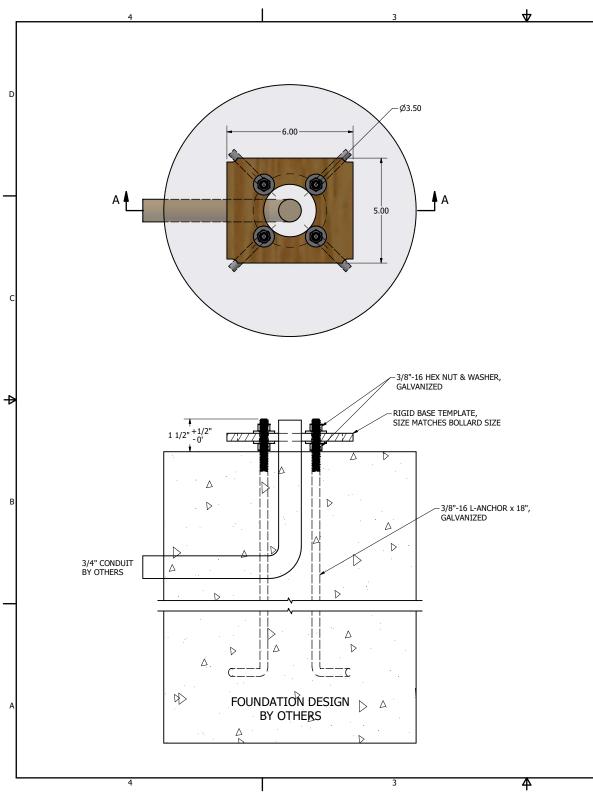

D ◀ Use baseplate template to install anchor bolts as shown. Use supplied leveling nuts to ensure that the template is level in both directions. Slope concrete away from baseplate. After concrete has set, remove template from anchor installation and set bollard on top or anchor bolts. Carefully remove bollard accent panel to expose installation handhole. Tighten 3/8"-16 hex nuts until bollard is secure. Typical Beam Bollard Anchor Bolt installation STAMP STructu 9635 Widmer Rd. phone 913.390.8787 Lenexa, KS 66215 projects@structura.com Beam Bollard