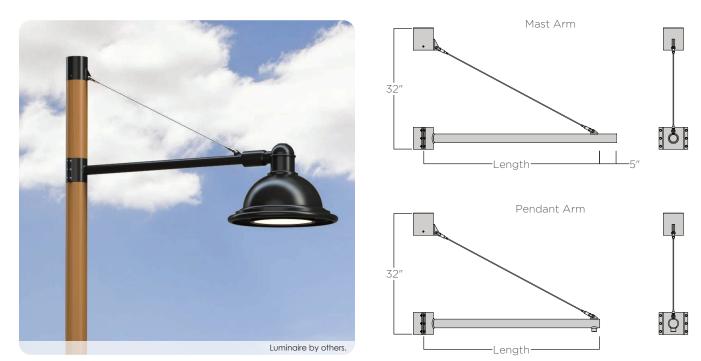

## Balto Aluminum Pole Clamp Fixture Mounting Arm

## **SPECIFICATIONS:**

**CONSTRUCTION**: Constructed using a multipart system of 6061-T6 aluminum weldments connected with a stainless steel hardware. The arm is comprised of a back and arm that are clamped around the pole together with stainless steel hardware. The top slips over the top of the pole. The arm and top are connected using a stainlness steel tie rod.

HARDWARE: All luminaire hardware is stainless steel.

**FIXTURE MOUNTING**: Arm is made for 2 3/8" slip fit fixtures. Pendant mounting thread size to be specified. Avaiable with single fixture mounting or double fixture mounting at 180°.