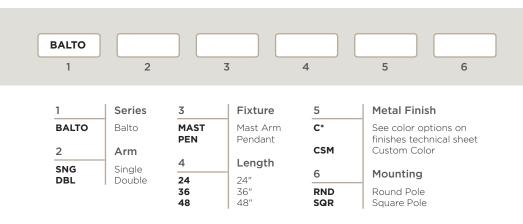

system of 6061-T6 aluminum weldments connected with a stainless steel hardware. The arm is comprised of a back and arm that are clamped around the pole together with stainless steel hardware. The top slips over the top of the pole. The arm and top are connected using a stainlness steel tie rod.

FINISHES AND MATERIALS: All aluminum parts are polyester powder coat painted to AAMA-2604 standards. Care and Maintenance

ELECTRICAL: Electrical raceway through mounting tube to wire chase inside the pole.

HARDWARE: All luminaire hardware is stainless steel.

**FIXTURE MOUNTING**: Arm is made for 2 3/8" slip fit fixtures. Pendant mounting thread size to be specified. Avaiable with single fixture mounting or double fixture mounting at 180°.

### ORDERING GUIDE: EXAMPLE: BALTO-SNG-MAST-48-C5-RND