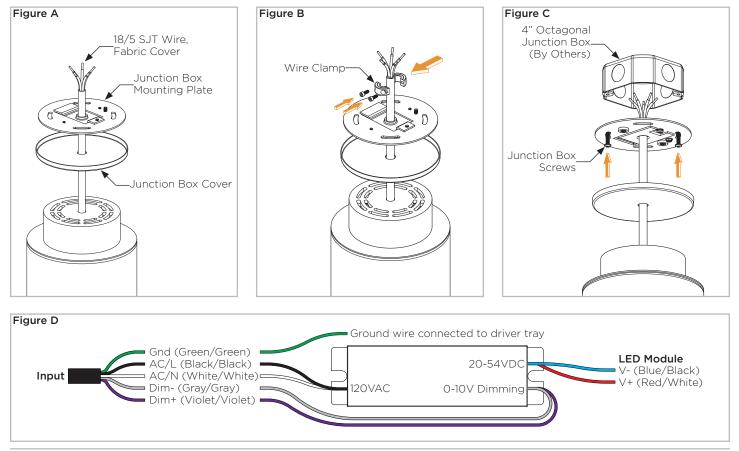

## Installation

Step 1: Turn off power to location.

Step 2: Slide junction box cover and junction box mounting plate onto fabric power cord. Mounting only fits on a 4" octagonal junction box (supplied by others) with opening flush to ceiling surface.

Step 3: Place wire clamp onto power cord at desired length and secure by tightening (2) #6-32 socket cap screws. If power cord needs to be trimmed, tightly wrap electrical tape around cord before cutting to prevent fabric from fraying.

Step 4: Make wire connection inside junction box.

Step 5: Secure junction box mounting to junction box using screws supplied with junction box. Slide junction box cover up until held by magnets attached to mounting plate

Step 6: Turn power back on to location.

Structura, Inc. | 9635 Widmer Rd., Lenexa, KS 66215 | 913.390.8787 | www.structura.com