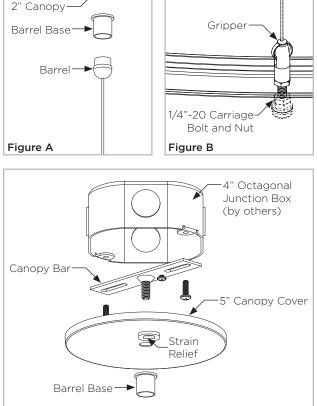

### Installation

Step 1: Install power supply at remote near junction box (Figure D). Consult factory if longer remote distance is needed.

Step 2: Install canopy and barrel base to ceiling on 1/4"-20 studs, supplied by contractor (3 places), as shown in Figure A. Apply thread locker to both barrel components and stud.

Step 3: Insert cable through barrel and attach barrel to barrel base as shown in Figure A.

Step 4: Insert cable into gripper and adjust as necessary. Squeeze gripper ring to lower and adjust luminaire as shown in Figure B. Cable gripper location can be adjusted by loosening nut and sliding carriage bolt along extrusion track.

Step 5: Route power cord through 5" canopy and connect 24V wiring from power supply.

Step 6: Secure canopy bar to 4" octagonal junction box, installed by contractor.

Step 7: Secure 5" canopy by screwing barrel base onto canopy bar. Connect barrel to barrel base (Figure C). Apply thread locker to both barrel components and stud.

# 1/4"-20 Stud→ (by others) 2" Canopy

Figure C Power cable not shown for clarity

Barrel-