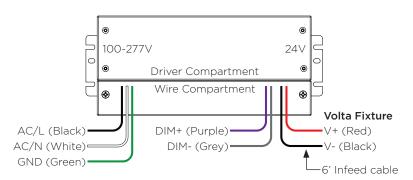

gh barrel and attach barrel to barrel base as shown in Figure A.

Step 4: Insert cable into gripper and adjust as necessary. Squeeze gripper ring to lower and adjust luminaire as shown in Figure B. Cable gripper location can be adjusted by loosening nut and sliding carriage bolt along extrusion track.

Step 5: Route power cord through 5" canopy and connect 24V wiring from power supply.

Step 6: Secure canopy bar to 4" octagonal junction box, installed by contractor.

Step 7: Secure 5" canopy by screwing barrel base onto canopy bar. Connect barrel to barrel base (Figure C). Apply thread locker to both barrel components and stud.

Step 8: Adjust and level luminaire to desired position using gripper rings. Cut excess cable.

Step 9: Snap strain relief onto power cord and secure into canopy.



Suitable for indoor or outdoor use. Horizontal or vertical mounting. End and side knockout locations of 7/8" (1/2" trade size"). When installing multiple power supplies, separate the enclosures by at least 3" of space from edge to edge to prevent a rise of ambient temperature between the power supplies.

Structura, Inc. | 9635 Widmer Rd., Lenexa, KS 66215 | 913.390.8787 | www.structura.com

# 1/4"-20 Stud→ (by others) 2" Canopy



Figure C Power cable not shown for clarity

Barrel-