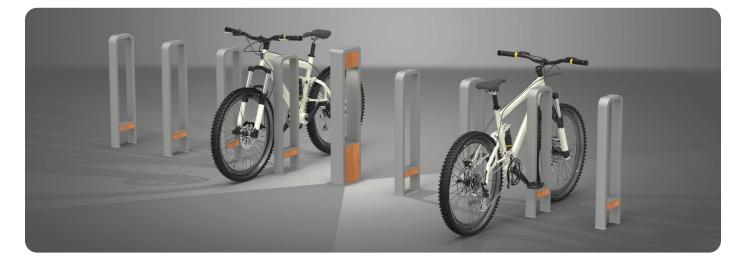

# Duo Bike Rack Duo Family Bike Rack

## structura

FIXTURE TYPE:

PROJECT NAME:

Casted aluminum bike rack

#### **FEATURES:**

- One-piece casted aluminum skeleton
- Direct burial mounting
- Wood or metal accent panels

## **SPECIFICATIONS:**

**CONSTRUCTION**: Machined single cast aluminum skeleton with cast-in anchor.

**FINISHES AND MATERIALS**: Wood pieces are finished with a low VOC waterborne matte exterior finish containing UV and mildew inhibitors. All aluminum parts are polyester powder coat painted to AAMA-2604 standards. <u>Care and Maintenance</u>