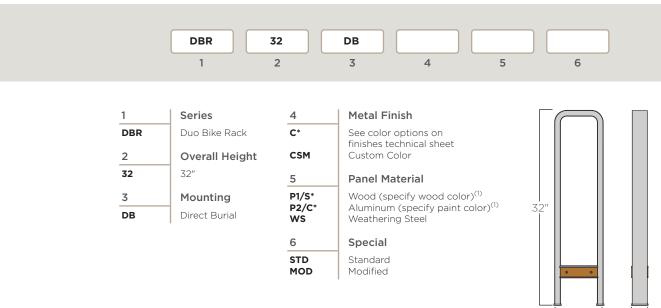

### ORDERING GUIDE: EXAMPLE: DBR-32-C5-P1/S2-STD

1. See color options on finishes technical sheet.

l z"