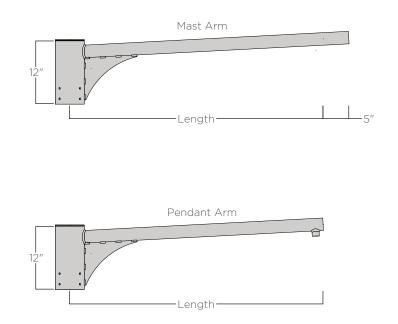

### SPECIFICATIONS:

**CONSTRUCTION**: Arm is a weldment of 6061-T6 aluminum tubes to a 6061-T6 aluminum backplate with 6061-T6 aluminum gusset plate. The arm has a 3° upward tilt

FINISHES AND MATERIALS: All aluminum parts are polyester powder coat painted to AAMA-2604 standards. Care and Maintenance

ELECTRICAL: Electrical raceway through mounting tube to wire chase inside the pole.

HARDWARE: All luminaire hardware is stainless steel.

**FIXTURE MOUNTING**: Arm is made for 2 3/8" slip fit fixtures. Pendant mounting thread size to be specified. Avaiable with single fixture mounting or double fixture mounting at 180°.