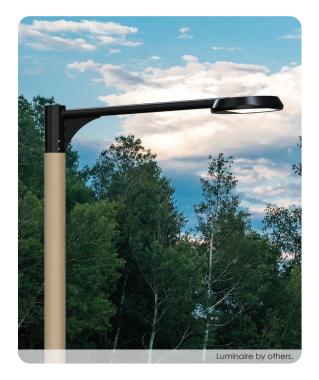

## Adi Gusseted Aluminum Fixture Mounting Arm

ELECTRICAL: Electrical raceway through mounting tube to wire chase inside the pole.

HARDWARE: All luminaire hardware is stainless steel.

**FIXTURE MOUNTING**: Arm is made for 2 3/8" slip fit fixtures. Pendant mounting thread size to be specified. Avaiable with single fixture mounting or double fixture mounting at 180°.