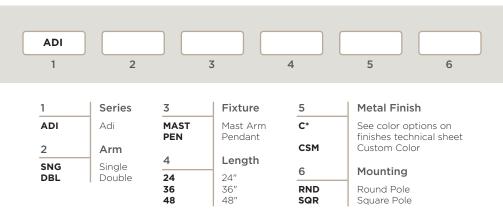

## Adi Gusseted Aluminum Fixture Mounting Arm

# structura

#### FIXTURE TYPE:

PROJECT NAME:





### SPECIFICATIONS:

**CONSTRUCTION**: Arm is a weldment of 6061-T6 aluminum tubes to a 6061-T6 aluminum backplate with 6061-T6 aluminum gusset plate. The arm has a 3° upward tilt

FINISHES AND MATERIALS: All aluminum parts are polyester powder coat painted to AAMA-2604 standards. Care and Maintenance

ELECTRICAL: Electrical raceway through mounting tube to wire chase inside the pole.

HARDWARE: All luminaire hardware is stainless steel.

**FIXTURE MOUNTING**: Arm is made for 2 3/8" slip fit fixtures. Pendant mounting thread size to be specified. Avaiable with single fixture mounting or double fixture mounting at 180°.

## ORDERING GUIDE: EXAMPLE: ADI-DBL-MAST-36-C5-RND